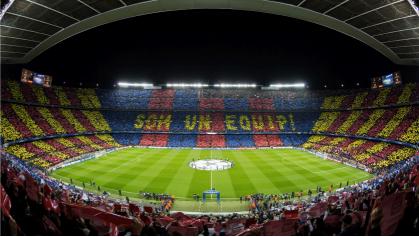

## 14:30 Entrance of the conference venue.

14:45 Camp Nou Experience. You will have the chance to walk through the most emblematic areas of Football Club Barcelona Stadium. Its name is Camp Nou (New Field) and it has been Barça stadium since 1957. With a capacity of 99.354 people, it is now the biggest stadium in Europe. The tour also includes a visit to the Barça Museum, the most visited in Catalonia.