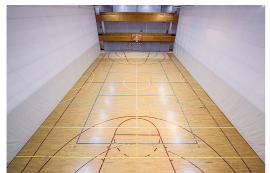

16:30 Play a football indoor soccer match with your colleagues. You will have the chance to play a soccer match within the facilities of the university. In fact, we will organize two different games at the same time. Please bring sneakers and sports clothes with you. After the match, you will be able to take a shower.