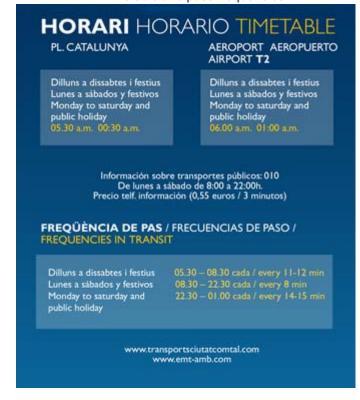

Collective travellers public transport service that connects Barcelona City Centre with Aeroport del Prat terminals.

### **A2 PL. CATALUNYA AEROPUERTO T2**



# Fares since 2009/02/02

| Single ticket           | 4.25 € |
|-------------------------|--------|
| Roundtrip ticket        | 7.30 € |
| Touristic sinlge ticket | 3,40 € |

## Timetable and pass frequencies



### **Sales Outlets**

- -In the bus.
- -Automatic Ticket machines at each Airport Terminals.

#### Advice:

You can pay with VISA or 6000 cards.

When waiting for the bus, make sure that you put your hand out for the driver to see you well in advance, or he will not be able to stop.

Adapted buses. Reserved zone for handicapped people.

Reserved luggage zone.