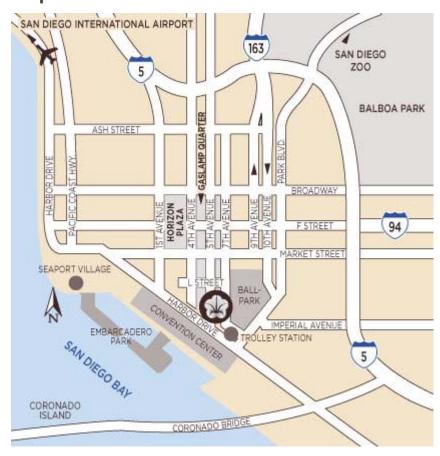

# **Map and Directions**

# **Driving Directions**

## FROM SAN DIEGO INTERNATIONAL AIRPORT - 14 MINUTES/4 MILES

Follow the airport exit signs toward Harbor Drive/Downtown San Diego. Merge onto Harbor Drive going south along the San Diego Bay. Follow Harbor Drive as it turns to the left at Seaport Village. Turn left onto 5th Avenue. Make an immediate right onto L Street. Proceed one block on L Street. The hotel is located on the right on the corner of 6th Avenue and L Street.

#### Directions during a San Diego Padres baseball game (April through October only).

Follow the airport exit signs toward Harbor Drive/Downtown San Diego. Merge onto Harbor Drive going south along the San Diego Bay. Follow Harbor Drive to Broadway. Turn left on Broadway and proceed to 6th Avenue. Turn right onto 6th Avenue and proceed to L Street. The hotel is on the left on the corner of 6th Avenue and L Street. Please allow an additional 30 minutes due to ballgame traffic. Please check <a href="http://www.padres.com/">http://www.padres.com/</a> for home game schedule

#### DIRECTIONS FROM THE NORTH — VIA HIGHWAY 5 SOUTH

Take Highway 5 South to the 10th Avenue exit. Follow 10th Avenue to Market Street. Turn right onto Market Street and proceed to 6th Avenue. Turn left onto 6th Avenue and proceed to L Street. The hotel is on the left on the corner of 6th Avenue and L Street.

# DIRECTIONS FROM THE NORTH — VIA HIGHWAY 163 SOUTH

Take Highway 163 until it turns into 10th Avenue. Follow 10th Avenue to Market Street. Turn right onto Market Street and proceed to 6th Avenue. Turn left onto 6th Avenue and proceed to L Street. The hotel is on the left

1 de 2 16/12/2011 15:31

on the corner of 6th Avenue and L Street.